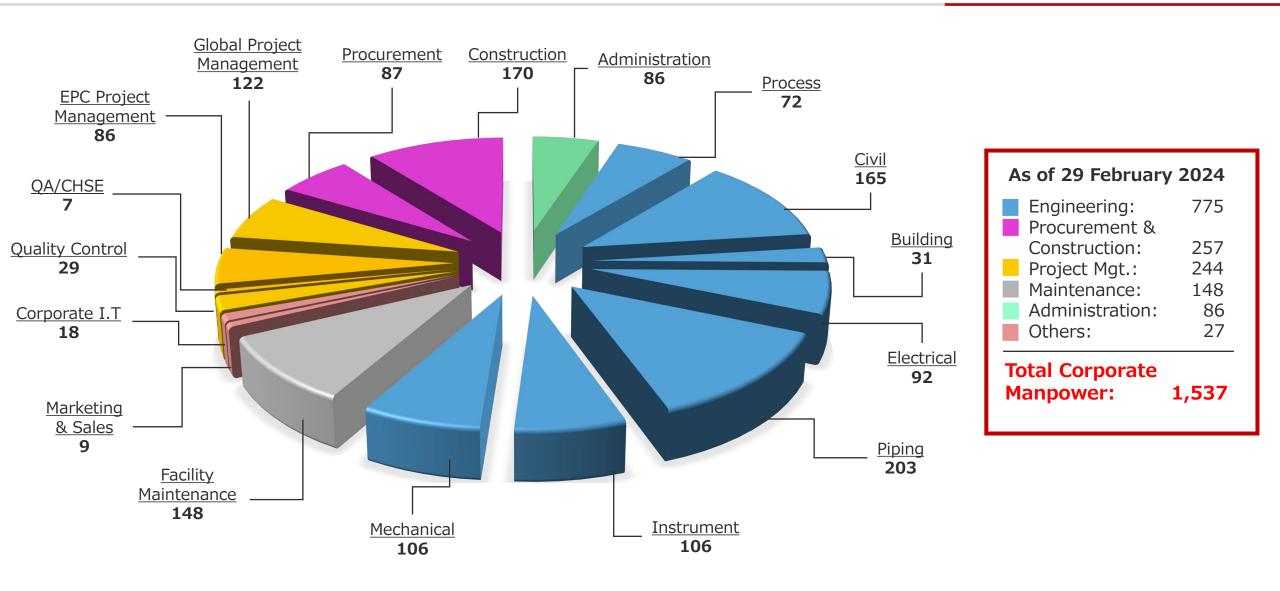

capabilities** combined with **local cost competitiveness**.



#### Integrated Group Operation



JGC Asia Pacific has been established in Singapore as a regional headquarter of Asia since Jan 2022. Achieve efficient business expansion through integrated group operation.

# JGC PHILIPPINES, INC.

- Established in 1989
- 100% Owned by JGC Holdings Corporation
- Capital Stock: PHP 1.3 Billion (USD 26 Million)
- Manpower: 1,900+
- PEZA Registered (Philippine Economic Zone Authority)
- Licensed by PCAB (Philippine Contractors Accreditation Board)
   with highest AAAA Category
- Registered with AFAB (Authority of the Freeport Area of Bataan)
- One of the Biggest Engineering, Procurement and Construction (EPC) Company in the Philippines for Industrial Facilities





## **Corporate Manpower**



## **Power + Energy**





## **Fuels + Minerals**





# Water + Specialty Facility





## **Certifications**

### ISO 9001 : 2015 Quality Management



## ISO 14001 : 2015 Environmental Management



## ISO 45001 : 2018 Occupational Health and Safety Management



## ISO 27001 : 2013 Information Security Management



Certification

Bureau Veritas

# **Safety Records**

# Manhours without Lost Time Accident (LTA) as of 29 February 2024

73.6 Million





## DOLE Special Safety Award and Hall of Famer Longest Safety Record





# **Major Experiences of JGC Philippines**





Cayanga Bugallon Mega solar Project (Ongoing)



**Mahanagdong Geothermal Project (Ongoing)** 



**Sarangani Coal Fired Power Plant Project (2019)** 

10





# **Power Facility – What JGC can propose**

JGC suppo