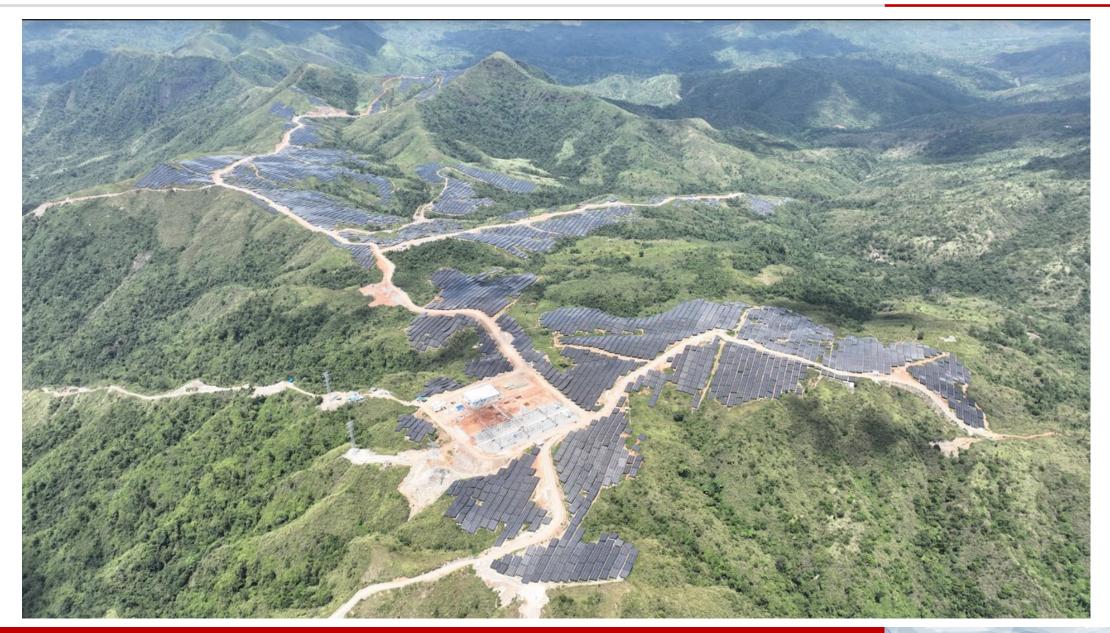

# Reference Project: Solar Power Project (Philippines)

• Owner: Aboitiz Power

• Location: Cayanga, Bugallon, Pangasinan

Capacity: 94-MWp

• Scope: EPC

• **COD**: 2023

#### **Remarks:**

- Challenging site location in a mountainous location
- JGC provides competitive offer without compromising quality and safety