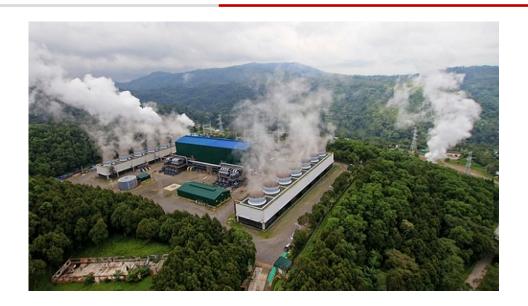

# **Geothermal Power Plant Project (Philippines)**

Owner: Energy Development Corporation

Location: Ormoc, Leyte

Capacity: 28MW

• Scope: EPC

COD: Not disclosed

### **Remarks:**

- JGC Corporation provided JCM subsidy grant support as Japanese Partner
- 100% Renewable RE, project is expected to result in GHG Emission Reductions of over 76000 tCO2-eq./year