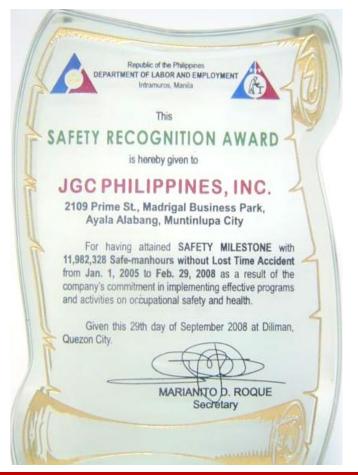

# **Safety Records**

# Manhours without Lost Time Accident (LTA) as of 29 February 2024

73.6 Million

## DOLE Special Safety Award and Hall of Famer Longest Safety Record