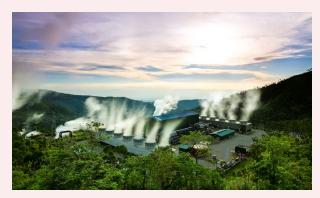

# **Geothermal Power Plant Project (Philippines)**

Owner: Energy Development Corporation

Location: Ormoc, Leyte

Capacity: 28MW

• Scope: EPC

COD: Not disclosed

### **Remarks:**

- JGC Corporation provided JCM subsidy grant support as Japanese Partner
- 100% Renewable RE, project is expected to result in GHG Emission Reductions of over 76000 tCO2-eq./year