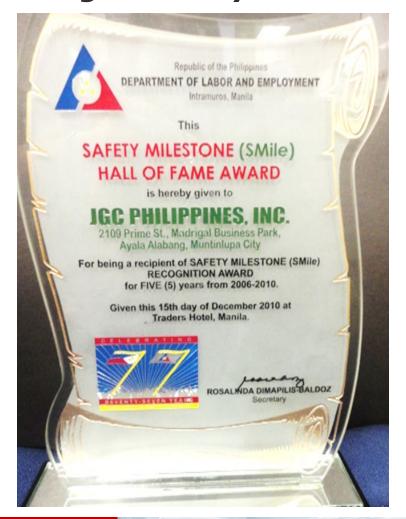

# **Safety Records**

# Manhours without Lost Time Accident (LTA) as of 29 February 2024

73.6 Million

## DOLE Special Safety Award and Hall of Famer Longest Safety Record