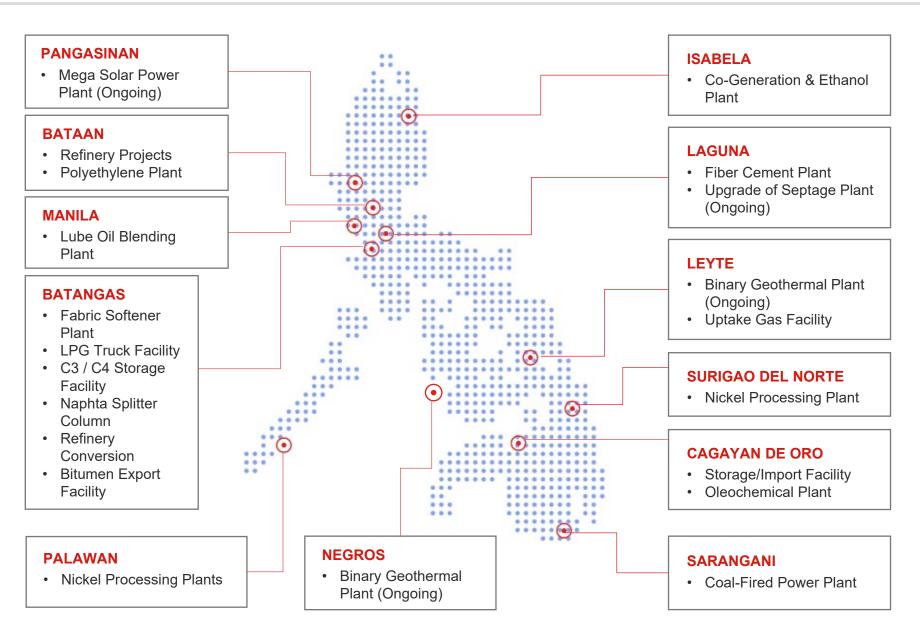

# **Major Experiences of JGC Philippines**

Cayanga Bugallon Mega solar Project (Ongoing)

**Mahanagdong Geothermal Project (Ongoing)** 

**Sarangani Coal Fired Power Plant Project (2019)** 

10

## **JGC's Ongoing Projects related to Sustainability**

#### Major projects in which JGC group is involved

Gray arrows indicate orders we have already awarded