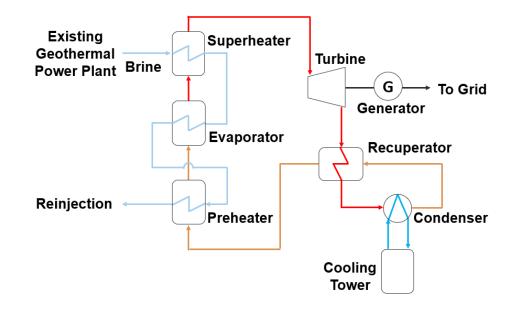

# **Power Facility – What JGC can propose**

JGC supports FS/EPC/O&M for Power facility

- Process configuration and technology selection covering Conventional (LNG Receiving / CCGT) and Renewable (Biomass, Solar)
- Optimization of combined heat and power systems that can cope with various operation patterns (including batch operation) according to customer needs